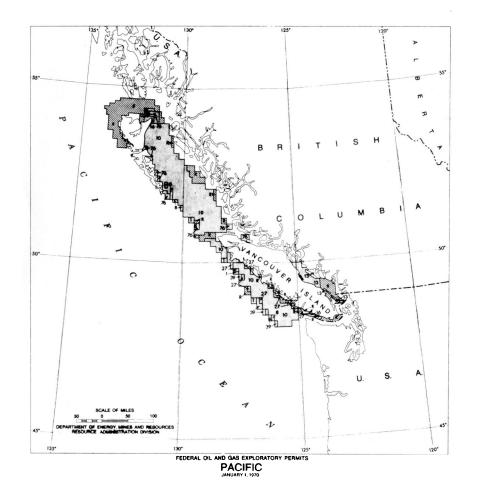

In total, approximately 540 million acres are now held under offshore Canada Oil and Gas Permits, as follows:

East Coast - 259 million acres
Hudson Bay-Hudson Strait - 115 million acres
West Coast - 16 million acres

Off the east coast, geophysical surveys have been conducted over an area stretching for some 2,000 miles, extending northeasterly from the Gulf of Maine region to the Grand Banks region and thence northerly to Hudson Strait. These surveys have been carried out up to 300 miles offshore, commonly in areas with depths of several hundreds of feet, in places several thousands of feet. Off the west coast, similar surveys have been carried out over a 500-mile stretch extending from off Juan de Fuca Strait northerly to the Dixon Entrance region. In Hudson Bay extensive surveys have been carried out covering a very large area considered favourable for petroleum exploration. Some seismic work has been carried out in the Beaufort Sea off the mainland coast of the Territories.

Exploratory drilling programs have been or are being carried out off the west coast, off the east coast, and in the Hudson Bay and Hudson Strait regions. As early as 1965, extensive core drilling was carried out off the east coast in the Grand Banks and other regions, in water depths ranging to 3,500 feet. The first deep drilling program on Canada's continental shelf was carried out on the Grand Banks in 1966, with one well drilled 100 miles offshore and a second 175 miles offshore. The following year, a deep exploratory well was drilled on Sable Island. More recently, over a two-year period from mid-1967 to mid-1969, an extensive 14-well program was carried out off the west coast.