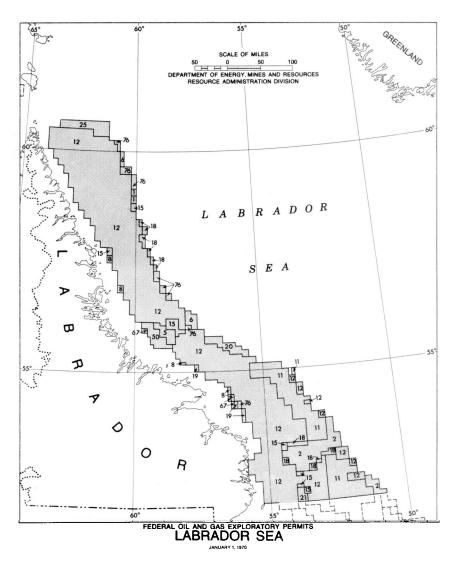

In total, approximately 540 million acres are now held under offshore Canada Oil and Gas Permits, as follows:

East Coast - 259 million acres
Hudson Bay-Hudson Strait - 115 million acres
West Coast - 16 million acres

West Coast - 16 million acres
Arctic - 150 million acres (approximately)

These permits have been issued in water depths ranging to thousands of metres: to 2,200 metres (about 7,000 feet) in the Gulf of Maine region, to 3,700 metres (about 12,000 feet) in the Scotian Shelf region, to 2,800 metres (about 9,000 feet) in the Grand Banks region, to 2,100 metres (about 6,800 feet) in the Labrador Sea region, to 900 metres (about 3,000 feet) in the Arctic Islands region, and to 2,600 metres (about 8,500 feet) in the Beaufort Sea region. Perhaps the extent of the offshore areas now covered by Canada Oil and Gas Permits may be more readily envisaged by noting that permits issued off the east coast alone now cover an area about twice as large as that of the four Atlantic Provinces combined including Labrador.

Off the east coast, France has claimed jurisdiction over the resources of a relatively large area of the continental shelf south of Newfoundland because of her ownership of the St. Pierre-Miquelon Islands. Canada has rejected France's claim as excessive, and we have been negotiating with France for some time in regard to the delimitation of our respective areas of continental-shelf jurisdiction. Offshore boundaries must also be established between Canada and the United States, and in this case there are four different offshore regions involved - the Gulf of Maine region off the east coast, the Strait of Juan de Fuca and Dixon Entrance regions off the west coast, and the Beaufort Sea region off the Arctic coast. Each of these regions has its own special problems, both technical and legal. Negotiations with the United States on these matters are as yet in the preliminary stage. Most recently, the issuance of exploratory permits in the Davis Strait region has given rise to an interchange of discussions with Denmark as regards respective areas of continental-shelf jurisdiction in the region between Canada and Greenland.