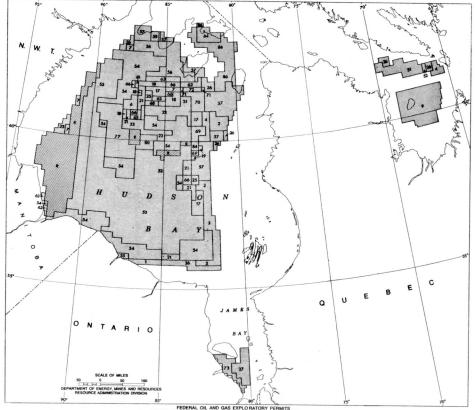

In total, approximately 540 million acres are now held under offshore Canada Oil and Gas Permits, as follows:

East Coast - 259 million acres
Hudson Bay-Hudson Strait - 115 million acres
West Coast - 16 million acres

Off the east coast, geophysical surveys have been conducted over an area stretching for some 2,000 miles, extending northeasterly from the Gulf of Maine region to the Grand Banks region and thence northerly to Hudson Strait. These surveys have been carried out up to 300 miles offshore, commonly in areas with depths of several hundreds of feet, in places several thousands of feet. Off the west coast, similar surveys have been carried out over a 500-mile stretch extending from off Juan de Fuca Strait northerly to the Dixon Entrance region. In Hudson Bay extensive surveys have been carried out covering a very large area considered favourable for petroleum exploration. Some seismic work has been carried out in the Beaufort Sea off the mainland coast of the Territories.

The first well in Hudson Bay was drilled last summer, about 125 miles offshore. Drilling operations also took place last summer farther to the northeast in the Hudson Strait region, on Akpatok Island in Ungava Bay.