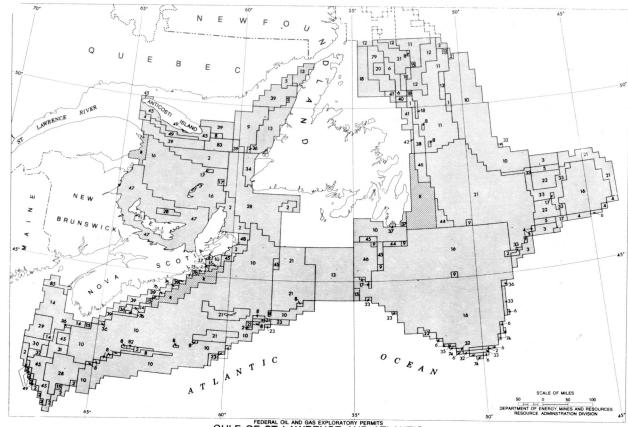

In total, approximately 540 million acres are now held under offshore Canada Oil and Gas Permits, as follows:

East Coast - 259 million acres
Hudson Bay-Hudson Strait - 115 million acres
West Coast - 16 million acres

West Coast - 16 million acres
Arctic - 150 million acres (approximately)

These permits have been issued in water depths ranging to thousands of metres: to 2,200 metres (about 7,000 feet) in the Gulf of Maine region, to 3,700 metres (about 12,000 feet) in the Scotian Shelf region, to 2,800 metres (about 9,000 feet) in the Grand Banks region, to 2,100 metres (about 6,800 feet) in the Labrador Sea region, to 900 metres (about 3,000 feet) in the Arctic Islands region, and to 2,600 metres (about 8,500 feet) in the Beaufort Sea region. Perhaps the extent of the offshore areas now covered by Canada Oil and Gas Permits may be more readily envisaged by noting that permits issued off the east coast alone now cover an area about twice as large as that of the four Atlantic Provinces combined including Labrador.

Off the east coast, geophysical surveys have been conducted over an area stretching for some 2,000 miles, extending northeasterly from the Gulf of Maine region to the Grand Banks region and thence northerly to Hudson Strait. These surveys have been carried out up to 300 miles offshore, commonly in areas with depths of several hundreds of feet, in places several thousands of feet. Off the west coast, similar surveys have been carried out over a 500-mile stretch extending from off Juan de Fuca Strait northerly to the Dixon Entrance region. In Hudson Bay extensive surveys have been carried out covering a very large area considered favourable for petroleum exploration. Some seismic work has been carried out in the Beaufort Sea off the mainland coast of the Territories.

Exploratory drilling programs have been or are being carried out off the west coast, off the east coast, and in the Hudson Bay and Hudson Strait regions. As early as 1965, extensive core drilling was carried out off the east coast in the Grand Banks and other regions, in water depths ranging to 3,500 feet. The first deep drilling program on Canada's continental shelf was carried out on the Grand Banks in 1966, with one well drilled 100 miles offshore and a second 175 miles offshore. The following year, a deep exploratory well was drilled on Sable Island. More recently, over a two-year period from mid-1967 to mid-1969, an extensive 14-well program was carried out off the west coast.

New extensive drilling programs are now underway off the east coast. Shell Canada is drilling their fourth well on the Scotian Shelf, and Hudson's Bay Oil and Gas has just spudded their first well in the Gulf of St. Lawrence. There are plans for additional drilling programs in east coast areas. Two of these future programs will be carried out by semi-submersible drilling units built in Halifax at a cost of about \$13 million each. One of these drilling units was christened on March 21 and will be in operation on the Scotian Shelf in May - the second is expected to be in operation on the Grand Banks for Amoco Canada Petroleum and Imperial Oil near the end of this year. Each of these units will have a drilling capability of 25 thousand feet and the ability to operate in 800 feet of water. On the basis of announced drilling programs, and tentative programs as yet in various stages of planning, it seems a reasonable estimate that some 50 exploratory wells will probably be drilled off the east coast over the next three years.